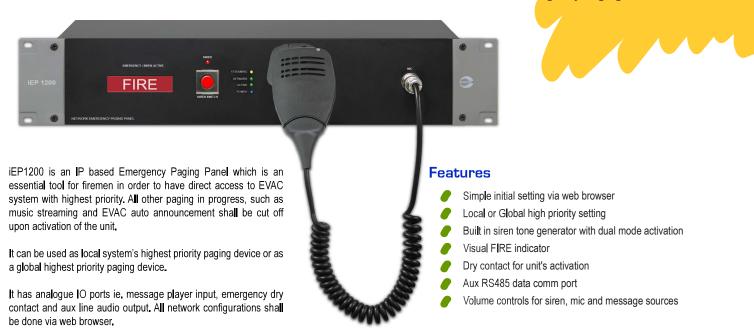

## **ETHERNET PA SYSTEM**

Ethernet Emergency Paging Mic iEP1200

## **Paging Microphones**