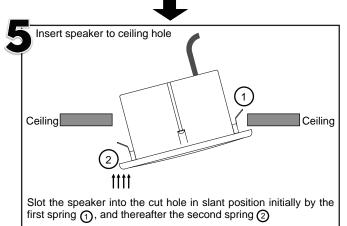

Upon completion of cable termination, the connector can be inserted inside the conduit, and thereafter slot in the conduit into the speaker hole at the back enclosure. The overall installation would look neat.

The installation is complete as shown. If is required to uninstall the speaker, use a flat screw driver to pull it down the speakers edge

Please do it carefully as not to damage the ceiling. The grille can be opened for inspection by turning it clockwise.