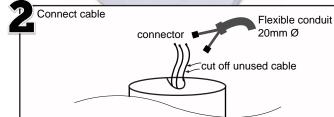

## **Guide to Installation**

Connect the incoming speaker cable to the cables from the speaker according to the required power rating, as:-

- Black red ~ 6W
- Black yellow ~ 3W Black Green ~ 1.5W

Cut off the loose cable's conductor to avoid shorting or tape them with insulation tape.

Upon completion of cable termination, the connector can be inserted inside the conduit, and thereafter slot in the conduit into the speaker hole at the back enclosure. The overall installation would look neat.