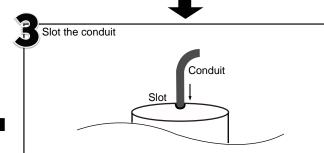

The installation is complete as shown. If is required to uninstall the speaker, use a flat screw driver to pull it down the speakers edge

Please do it carefully as not to damage the ceiling. The grille can be opened for inspection by turning it clockwise.