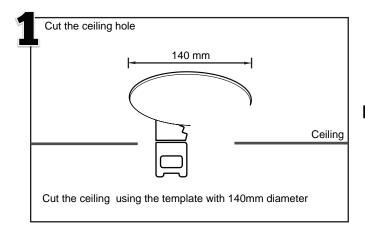

## **Guide to Installation**

Connect the incoming speaker cable to the cables from the speaker according to the required power rating, as:-

- Black red ~ 6W
- Black yellow ~ 3W Black Green ~ 1.5W

Cut off the loose cable's conductor to avoid shorting or tape them with insulation tape.