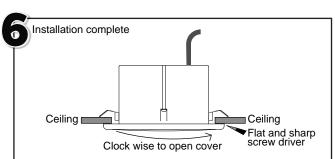

The installation is complete as shown. If is required to uninstall the speaker, use a flat screw driver to pull it down the speakers edge

Please do it carefully as not to damage the ceiling. The grille can be opened for inspection by turning it clockwise.