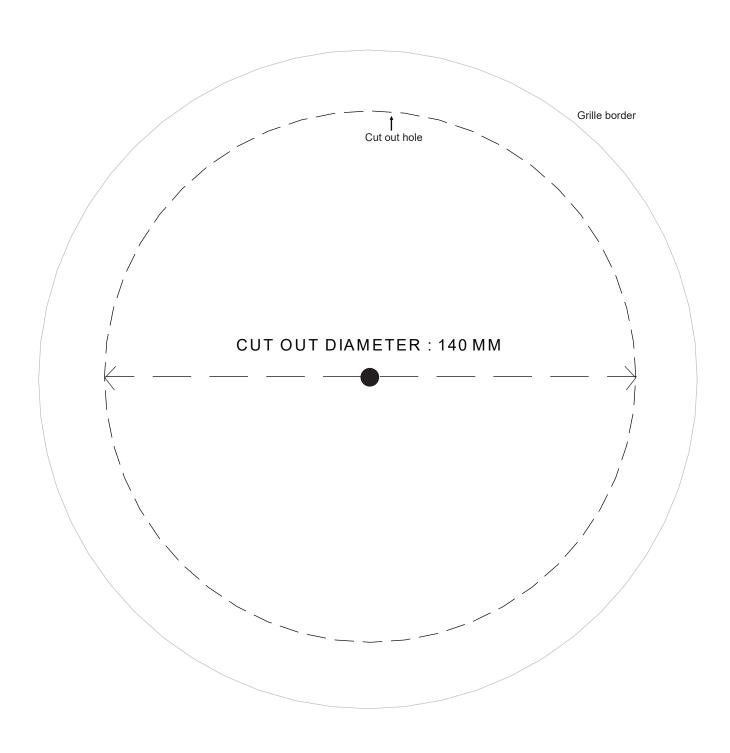

Upon completion of cable termination, the connector can be inserted inside the conduit, and thereafter slot in the conduit into the speaker hole at the back enclosure. The overall installation would look neat.