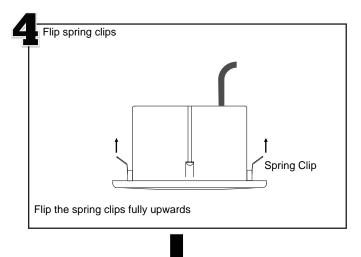

Upon completion of cable termination, the connector can be inserted inside the conduit, and thereafter slot in the conduit into the speaker hole at the back enclosure. The overall installation would look neat.