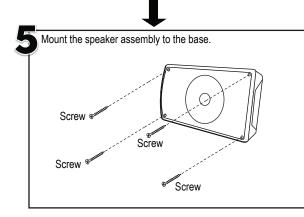

## 5" 10W 100V - Surface Mount / Box Speaker Speaker

## Introduction

BS508 is a surface mount / box speaker with 5 " driver with power tapping at 1, 3, 6 and 10W. It is built with quality ABS material for ruggedness and solid sound reproduction.

It has lower profile enclosure as compared with other conventional box speakers, thereby able to blend to most installation places.

BS508 has been tuned to deliver optimum sound for BGM, Paging and EVAC purposes with emphasis on human voice.

## **Guide to Installation**













Hole for Screw



Hole for Screw

## Template for speaker mounting





www.ampereselectronics.com