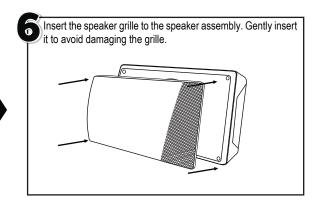

## 5" 10W 100V - Surface Mount / Box Speaker Speaker

## Introduction

BS508 is a surface mount / box speaker with 5 " driver with power tapping at 1, 3, 6 and 10W. It is built with quality ABS material for ruggedness and solid sound reproduction.

It has lower profile enclosure as compared with other conventional box speakers, thereby able to blend to most installation places.

BS508 has been tuned to deliver optimum sound for BGM, Paging and EVAC purposes with emphasis on human voice.

## **Guide to Installation**













Hole for Screw



Hole for Screw

## Template for speaker mounting





www.ampereselectronics.com