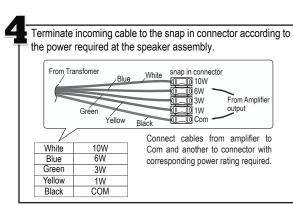

## Introduction

BS508 is a surface mount / box speaker with 5 " driver with power tapping at 1, 3, 6 and 10W. It is built with quality ABS material for ruggedness and solid sound reproduction.

It has lower profile enclosure as compared with other conventional box speakers, thereby able to blend to most installation places.