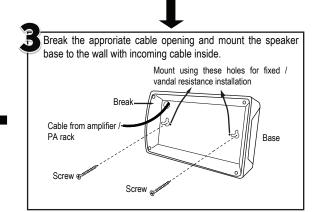

## 5" 10W 100V - Surface Mount / Box Speaker Speaker

## Introduction

BS508 is a surface mount / box speaker with 5 " driver with power tapping at 1, 3, 6 and 10W. It is built with quality ABS material for ruggedness and solid sound reproduction.

It has lower profile enclosure as compared with other conventional box speakers, thereby able to blend to most installation places.

BS508 has been tuned to deliver optimum sound for BGM, Paging and EVAC purposes with emphasis on human voice.

## **Guide to Installation**













Hole for Screw



Hole for Screw

## Template for speaker mounting





www.ampereselectronics.com