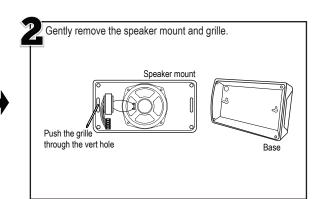

## 5" 10W 100V - Surface Mount / Box Speaker Speaker

## Introduction

BS508 is a surface mount / box speaker with 5 " driver with power tapping at 1, 3, 6 and 10W. It is built with quality ABS material for ruggedness and solid sound reproduction.

It has lower profile enclosure as compared with other conventional box speakers, thereby able to blend to most installation places.

BS508 has been tuned to deliver optimum sound for BGM, Paging and EVAC purposes with emphasis on human voice.

## **Guide to Installation**













Hole for Screw



Hole for Screw

## Template for speaker mounting





www.ampereselectronics.com