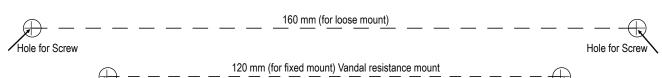

## 5" 10W 100V - Surface Mount / Box Speaker Speaker

## Introduction

BS508 is a surface mount / box speaker with 5 " driver with power tapping at 1, 3, 6 and 10W. It is built with quality ABS material for ruggedness and solid sound reproduction.

It has lower profile enclosure as compared with other conventional box speakers, thereby able to blend to most installation places.

BS508 has been tuned to deliver optimum sound for BGM, Paging and EVAC purposes with emphasis on human voice.

## **Guide to Installation**













Hole for Screw



Hole for Screw

## Template for speaker mounting





www.ampereselectronics.com