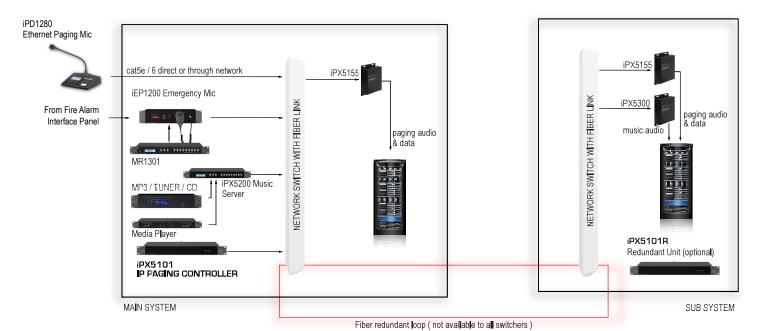

## **Application Schematic**

Packing information

Carton size  $: 555 (L) \times 295 (W) \times 95 (H) mm$ 

Gross weight : 2.90 kg 1 unit per carton