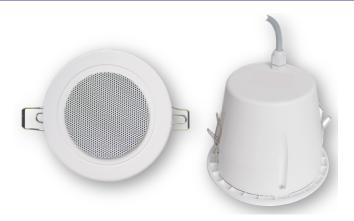

# 4" 6W 100V Line Ceiling Speaker

#### Introduction

CS343 is driven by a  $\,$  4" dual cone speaker with built in matching transformer of dual taps of 3 and 6W 100V line.

Made of quality ABS enclosure and aluminum grille, it is suitable for high humidity areas, such as bathrooms and salty environment. Though compact in size, it delivers satisfactory sound reproduction with high SPL level, good for listening pleasure as well as paging clarity.