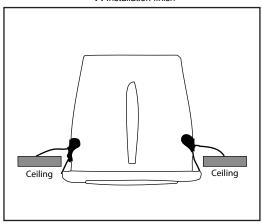

y areas, such as bathrooms and salty environment. Though compact in size, it delivers satisfactory sound reproduction with high SPL level, good for listening pleasure as well as paging clarity.

# **Technical Specifications**

| Speaker T                | Transformer                                                           |                                   |
|--------------------------|-----------------------------------------------------------------------|-----------------------------------|
| Diameter 4" ( 100 mm ) F | Tapping (100V line) Primary impedance (Ohm) Secondary impedance (Ohm) | 3 / 6W<br>3.3 K / 1.67 K<br>8 Ohm |

## **Guide to Installation**

#### 1 : Ceiling hole dimension



#### 2 : Install the speaker to ceiling



## 3: Push the speaker



## 4: Installation finish