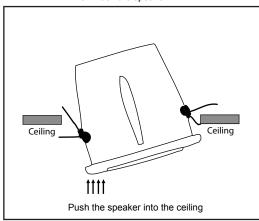

is suitable for high humidity areas, such as bathrooms and salty environment. Though compact in size, it delivers satisfactory sound reproduction with high SPL level, good for listening pleasure as well as paging clarity.

# **Technical Specifications**

| Speaker T                | Transformer                                                           |                                   |
|--------------------------|-----------------------------------------------------------------------|-----------------------------------|
| Diameter 4" ( 100 mm ) F | Tapping (100V line) Primary impedance (Ohm) Secondary impedance (Ohm) | 3 / 6W<br>3.3 K / 1.67 K<br>8 Ohm |

## **Guide to Installation**

#### 1 : Ceiling hole dimension



#### 2 : Install the speaker to ceiling



## 3: Push the speaker



## 4: Installation finish