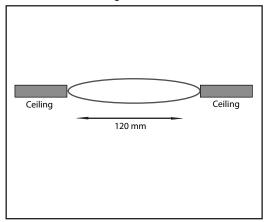

6W 100V line.

Made of quality ABS enclosure and aluminum grille, it is suitable for high humidity areas, such as bathrooms and salty environment. Though compact in size, it delivers satisfactory sound reproduction with high SPL level, good for listening pleasure as well as paging clarity.

# **Technical Specifications**

| Speaker T                | Transformer                                                           |                                   |
|--------------------------|-----------------------------------------------------------------------|-----------------------------------|
| Diameter 4" ( 100 mm ) F | Tapping (100V line) Primary impedance (Ohm) Secondary impedance (Ohm) | 3 / 6W<br>3.3 K / 1.67 K<br>8 Ohm |

## **Guide to Installation**

#### 1 : Ceiling hole dimension



#### 2 : Install the speaker to ceiling



## 3: Push the speaker



## 4: Installation finish