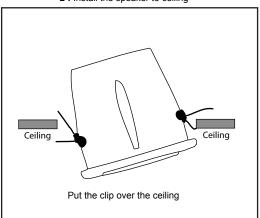

re and aluminum grille, it is suitable for high humidity areas, such as bathrooms and salty environment. Though compact in size, it delivers satisfactory sound reproduction with high SPL level, good for listening pleasure as well as paging clarity.

# **Technical Specifications**

| Speaker T                | Transformer                                                           |                                   |
|--------------------------|-----------------------------------------------------------------------|-----------------------------------|
| Diameter 4" ( 100 mm ) F | Tapping (100V line) Primary impedance (Ohm) Secondary impedance (Ohm) | 3 / 6W<br>3.3 K / 1.67 K<br>8 Ohm |

## **Guide to Installation**

#### 1 : Ceiling hole dimension



#### 2 : Install the speaker to ceiling



## 3: Push the speaker



## 4: Installation finish