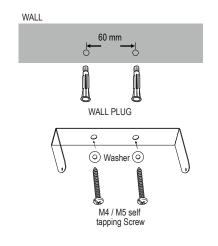

|              | Diameter | Length |  |
|--------------|----------|--------|--|
| 1) Screw     | M4/M5    | 30mm   |  |
| 2) Wall Plug | 9mm      | 30mm   |  |

Dismantle the speaker bracket from the unit in preparation to install the speaker bracket to the wall.

## 2: Install wall mount bracket to wall