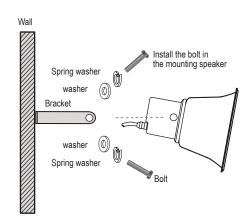

# ${\bf 4}$ : Install speaker to bracket on the wall

With the bracket securely installed to the wall, mount the horn speaker to the speaker bracket with the screw provided.

Tilt the angle of horn unit before final tightening of the speaker to the bracket.