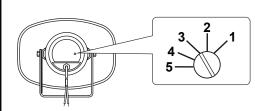

#### 3: Setting the Input Power (Impedance)

Output power selection chart:

| Тар       | 1   | 2   | 3  | 4  | 5    |
|-----------|-----|-----|----|----|------|
| Power (W) | 30  | 15  | 10 | 5  | 3    |
| Imp (Ohm) | 330 | 670 | 1K | 2K | 3.3K |

Before fixing the horn to the speaker, adjust the power rating of the unit, to suit the site requirement.

Turn the rotary switch (on the rear side of the speaker) to set it to the desired input impedance using a slotted screwdriver.