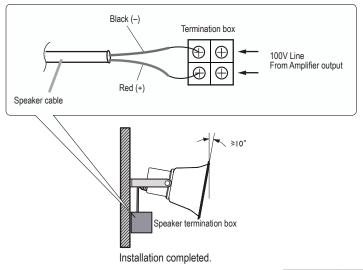

mount bracket to wall



#### 3: Setting the Input Power (Impedance)



Output power selection chart:

| Тар       | 1   | 2   | 3  | 4  | 5    |
|-----------|-----|-----|----|----|------|
| Power (W) | 30  | 15  | 10 | 5  | 3    |
| Imp (Ohm) | 330 | 670 | 1K | 2K | 3.3K |

Before fixing the horn to the speaker, adjust the power rating of the unit, to suit the site requirement.

Turn the rotary switch (on the rear side of the speaker) to set it to the desired input impedance using a slotted screwdriver.

# ${\bf 4}$ : Install speaker to bracket on the wall



With the bracket securely installed to the wall, mount the horn speaker to the speaker bracket with the screw provided.

Tilt the angle of horn unit before final tightening of the speaker to the bracket.

#### 5: Cable termination