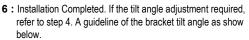

|
| Weight with bracket (kg)  | 3.2               | 5.8                                     |  |
|                           |                   |                                         |  |



**Physical Dimensions** 

|     | CL912  | CL916   |
|-----|--------|---------|
| "A" | 79 mm  |         |
| "B" | 89 mm  |         |
| "C" | 782 mm | 1128 mm |

#### **Guide to Installation**

1 : Items for Installation Wall Wall Mount Bracket Î 1 Wall M4 Screw 55mm Plug I Speaker 0 Mount Bracket n Recommended size for wall screw : Diameter Length 1) Screw M4 30mm 2) Wall Plug 30mm 6mm

3: Assemble speaker bracket to the rear of speaker



2 : Install wall mount bracket to wall



4 : Install the speaker to bracket on the wall, with the long screw provided



## Guide to Installation ( Con't )







### Bracket Angle & Speaker Adjustable

The bracket of speaker have 3 angle are shown in the picture below: