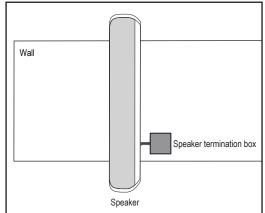

### Bracket Angle & Speaker Adjustable

The bracket of speaker have 3 angle are shown in the picture below: