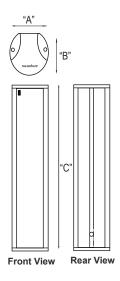

**Physical Dimensions** 

|     | CL912  | CL916   |
|-----|--------|---------|
| "A" | 79 mm  |         |
| "B" | 89 mm  |         |
| "C" | 782 mm | 1128 mm |