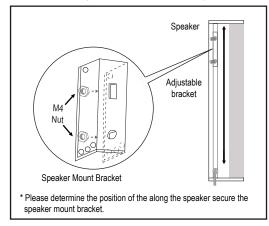

3: Assemble speaker bracket to the rear of speaker

2 : Install wall mount bracket to wall

4 : Install the speaker to bracket on the wall, with the long screw provided

### Bracket Angle & Speaker Adjustable

The bracket of speaker have 3 angle are shown in the picture below: