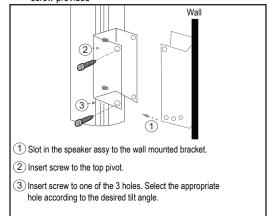

3: Assemble speaker bracket to the rear of speaker

2 : Install wall mount bracket to wall

4 : Install the speaker to bracket on the wall, with the long screw provided