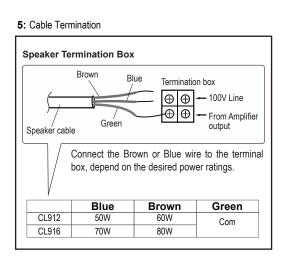

|
| Weight with bracket (kg)  | 3.2               | 5.8                                     |  |
|                           |                   |                                         |  |



**Physical Dimensions** 

|     | CL912  | CL916   |
|-----|--------|---------|
| "A" | 79 mm  |         |
| "B" | 89 mm  |         |
| "C" | 782 mm | 1128 mm |

#### **Guide to Installation**

1 : Items for Installation Wall Wall Mount Bracket Î 1 Wall M4 Screw 55mm Plug I Speaker 0 Mount Bracket n Recommended size for wall screw : Diameter Length 1) Screw M4 30mm 2) Wall Plug 30mm 6mm

3: Assemble speaker bracket to the rear of speaker



2 : Install wall mount bracket to wall



4 : Install the speaker to bracket on the wall, with the long screw provided



## Guide to Installation ( Con't )







### Bracket Angle & Speaker Adjustable

The bracket of speaker have 3 angle are shown in the picture below: