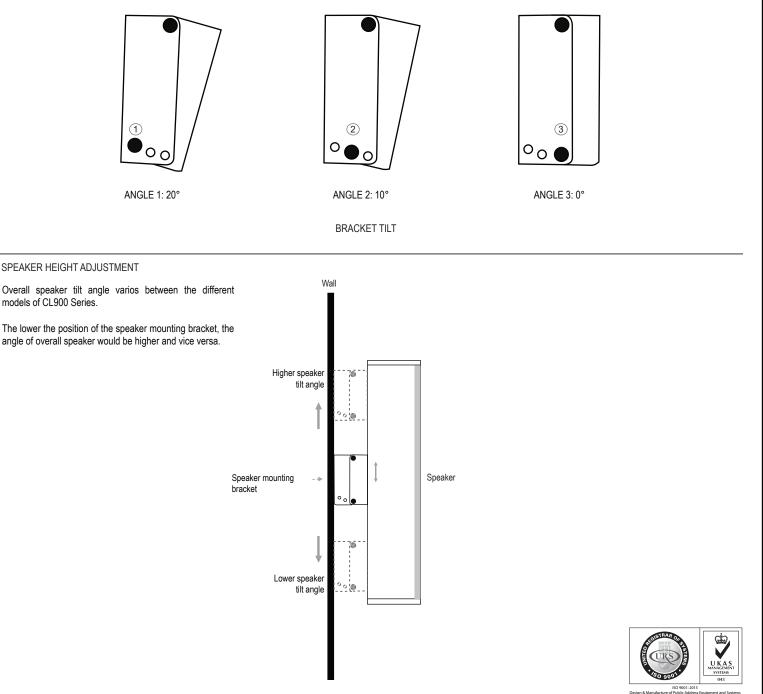

### Bracket Angle & Speaker Adjustable

The bracket of speaker have 3 angle are shown in the picture below: