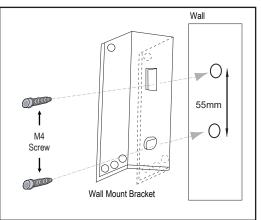

#### **Guide to Installation**

1 : Items for Installation Wall Wall Mount Bracket Î 1 Wall M4 Screw 55mm Plug I Speaker 0 Mount Bracket n Recommended size for wall screw : Diameter Length 1) Screw M4 30mm 2) Wall Plug 30mm 6mm