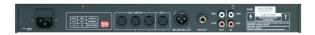

### CU100 Central Control Unit

CU100 is the main controller unit / power supply which can also double up as power supply extension unit. Each controller has 4 trunks, with each trunk powering up to 15 sets of Chairman and Delegate units. Balance line output connection is available to link to external sound system and recording device. External audio source such as PC or other audio source can be link to controller for amplification at delegate units.

With the ability of CU100 to be stacked or used as power extender, the number of delegate units can be expanded to 255 units.

Rear View