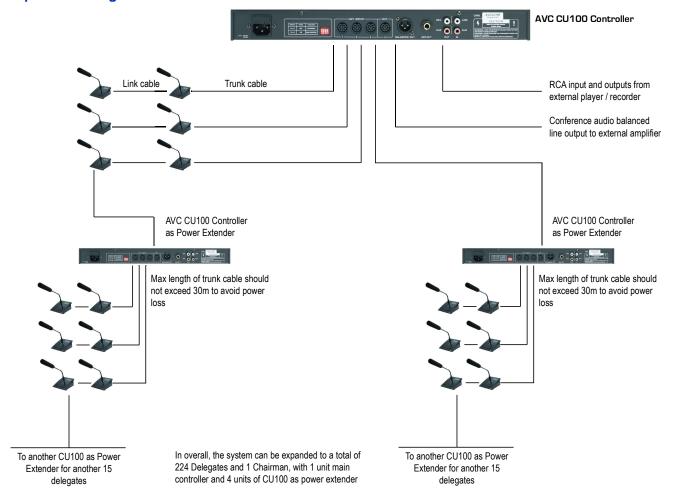

### CU100 Central Control Unit

CU100 is the main controller unit / power supply which can also double up as power supply extension unit. Each controller has 4 trunks, with each trunk powering up to 15 sets of Chairman and Delegate units. Balance line output connection is available to link to external sound system and recording device. External audio source such as PC or other audio source can be link to controller for amplification at delegate units.

With the ability of CU100 to be stacked or used as power extender, the number of delegate units can be expanded to 255 units.

Rear View

#### System Expansion Diagram