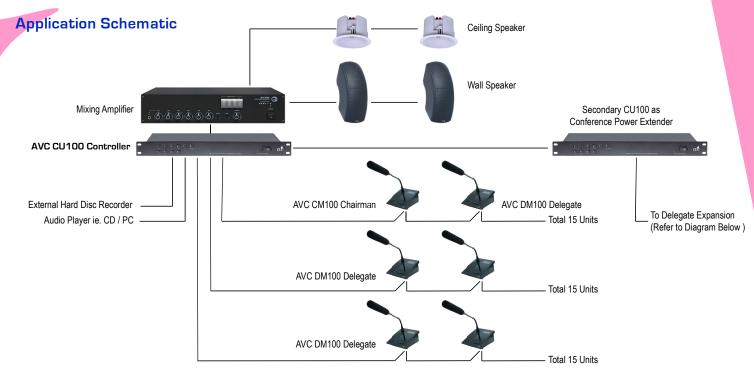

### CU100 Central Control Unit

CU100 is the main controller unit / power supply which can also double up as power supply extension unit. Each controller has 4 trunks, with each trunk powering up to 15 sets of Chairman and Delegate units. Balance line output connection is available to link to external sound system and recording device. External audio source such as PC or other audio source can be link to controller for amplification at delegate units.

With the ability of CU100 to be stacked or used as power extender, the number of delegate units can be expanded to 255 units.

Rear View

#### System Expansion Diagram