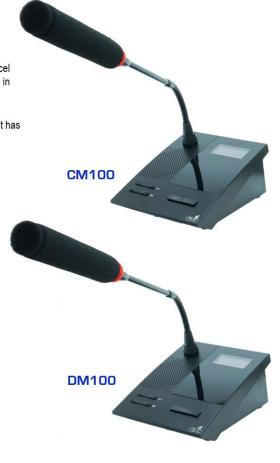

## CM100 Chairman Unit DM100 Delegate Unit

CM100 is a Chairman unit which has control over other delegates., ie higher priority talk and cancel feature. It comes with 2 m extension cable for connectivity to the next delegate unit. It has built in speaker with digital volume controller and illuminated gooseneck microphone.

DM100 is a Delegate unit comes with 2 m extension cable for connectivity to the next delegate unit. It has built in speaker with volume controller and illuminated gooseneck microphone.