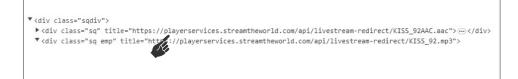

Open the website and locate the country required, example : Singapore

2. Right click the box

Right click and select "Inspect"

Locate the URL for the streaming source and copy this link address, choose either aac or mp3.Copy this address to the ison file, replacing the Preset Number's link.