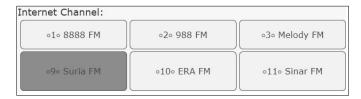

# **Operating the Unit**

Once all the setups are done, the user will only need to select the save stations. There are a total of 16 presets, with buttons 1 to 8 and with shift key, from 9 to 16.

To select a channel, press the required button (3) and will be indicated with green LED.

If the channel required is above 8, press Shift key ( 2 ), amber LED will lit at the button to indicate that the keys ( 3 ) are now designated as Ch.9 to Ch.18.

To adjust the volume, use the Menu button with Menu 1.0 : volume.