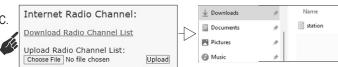

- 2. Open the web browser of IR1022 by typing the web address of the device.
  - Click the setting icon at the left side of menu bar

At the Internet Radio Channel, click the "Download Radio Channel List".
 The downloaded file will be saved as "Station" in the download folder of PC.
 The file format is json.