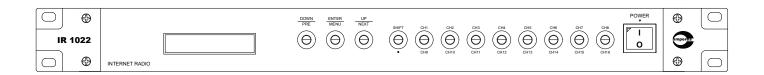

### **Parts Identification**

#### 1. MENU BUTTONS

Channel volume, pause functions and system information are accessed via these switches.

### 2. SHIFT KEY

When press and lits, it shall change the buttons to next page for Ch.9 to Ch.16.

### 3. CHANNEL BUTTONS

8 buttons are available to select the streaming channel from 1 to 8 and 9 to 16 when shift key is activated.

### 4. POWER SWITCH

This switch turn ON or OFF the ac incoming power. There is no DC back up for the device.

### 5. AC INLET

The device operates on 220 - 240 V AC with fused IEC socket. Use 0.5 A fuse for replacement.

### 6. GROUND TERMINAL

This is body ground, when required, ground it to reduce noise.

### 7. OUTPUT JACKS (RCA)

Output is Line level unbalanced with RCA Left and Right jacks.

#### 8. LAN PORT

Connect the device to LAN. Internet connectivity is required.

### 9. RS485 PORT

It is used for firmware updates and remote controls

### 10. WIFI ANTENNA

The device can be connected to LAN via Wi Fi. For smooth reception and loss of signal, wired connection is preferred.

PAGE 2 INTERNET RADIO