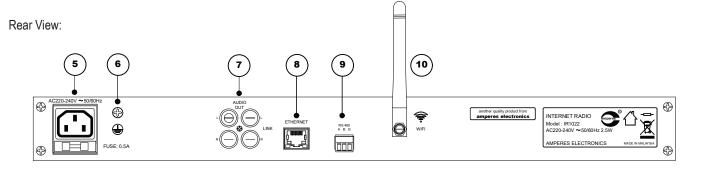

### **Parts Identification**

#### 1. MENU BUTTONS

Channel volume, pause functions and system information are accessed via these switches.

### 2. SHIFT KEY

When press and lits, it shall change the buttons to next page for Ch.9 to Ch.16.

### 3. CHANNEL BUTTONS

8 buttons are available to select the streaming channel from 1 to 8 and 9 to 16 when shift key is activated.

### 4. POWER SWITCH

This switch turn ON or OFF the ac incoming power. There is no DC back up for the device.

### 5. AC INLET

The device operates on 220 - 240 V AC with fused IEC socket. Use 0.5 A fuse for replacement.

### 6. GROUND TERMINAL

This is body ground, when required, ground it to reduce noise.

### 7. OUTPUT JACKS (RCA)

Output is Line level unbalanced with RCA Left and Right jacks.

#### 8. LAN PORT

Connect the device to LAN. Internet connectivity is required.

### 9. RS485 PORT

It is used for firmware updates and remote controls

### 10. WIFI ANTENNA

The device can be connected to LAN via Wi Fi. For smooth reception and loss of signal, wired connection is preferred.

PAGE 2 INTERNET RADIO