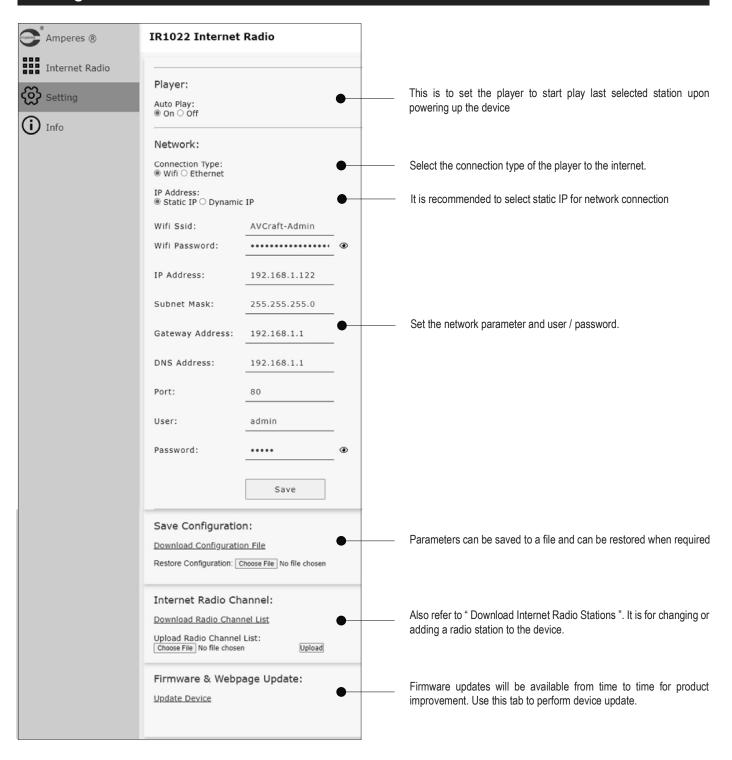

# **Settings**

PAGE 4 IR1022 | INTERNET RADIO

#### **Network setting**

It is used to select the device's connection method to the network.

enter

#### Auto Play / Stop

Upon powering up the device, user can choose for it to play last selected station or to manually play when required.

enter

■ Use Next and Pre to select auto play or no.