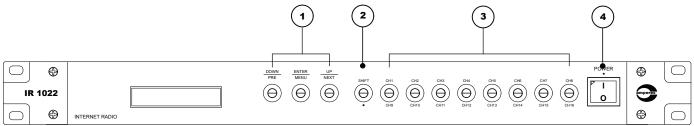

### **Parts Identification**

#### 1. MENU BUTTONS

Channel volume, pause functions and system information are accessed via these switches.

### 2. SHIFT KEY

When press and lits, it shall change the buttons to next page for Ch.9 to Ch.16.

### 3. CHANNEL BUTTONS

8 buttons are available to select the streaming channel from 1 to 8 and 9 to 16 when shift key is activated.

### 4. POWER SWITCH

This switch turn ON or OFF the ac incoming power. There is no DC back up for the device.

# **Operating the Unit**

Once all the setups are done, the user will only need to select the save stations. There are a total of 16 presets, with buttons 1 to 8 and with shift key, from 9 to 16.

To select a channel, press the required button (3) and will be indicated with green LED.

If the channel required is above 8, press Shift key ( 2 ), amber LED will lit at the button to indicate that the keys ( 3 ) are now designated as Ch.9 to Ch.18.

To adjust the volume, use the Menu button with Menu 1.0 : volume.