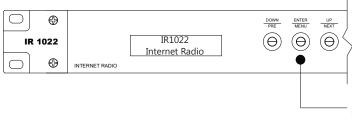

#### 1. MENU BUTTONS

Channel volume, pause functions and system information are accessed via these switches.

## **Front Menus**

The front LCD displays allows user to check the device's information and also to adjust the volume directly without having to enter the web browser.

Press MENU button for 3 seconds to enter Menu mode. Use PRE and NEXT button to shift between sub menus.