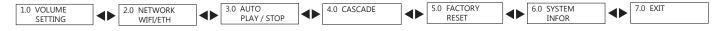

#### Main menus

#### Volume setting

The menu is to adjust the device's output volume.

enter

1.1 Volume Set Vol = 16%

Use Next and Pre to adjust the device's output volume. Once set, press Enter to return to Menu 1.0

#### **Network setting**

It is used to select the device's connection method to the network.

enter

#### Auto Play / Stop

Upon powering up the device, user can choose for it to play last selected station or to manually play when required.

enter

■ Use Next and Pre to select auto play or no.

### Cascade

This feature is reserved, to be used for remote trigger in future upgrade when multiple units are used in the system.

enter

4.1 Cascade Set Add: 01

### **Factory Reset**

It is used to reset all setting and station presets to factory default setting.

enter

5.1 Fact. Reset Yes

#### System Information

Device's information such as version number, IP address, firmware version and webpage version can be view in this sub menu.

enter

6.1 IP Address 192.168.001.022

Use Next and Pre to select view other parameters.