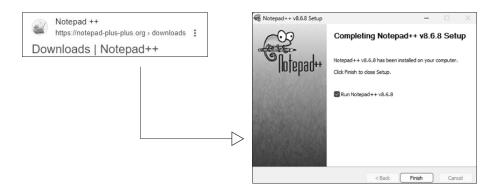

The process of changing the stations may not be that straight forward, and hereby, follow the instructions below to perform station / preset alterations.

 Download Notepad++ to your PC After download, install it to your PC

- 2. Open the web browser of IR1022 by typing the web address of the device.
  - Click the setting icon at the left side of menu bar

At the Internet Radio Channel, click the "Download Radio Channel List".
 The downloaded file will be saved as "Station" in the download folder of PC.
 The file format is json.