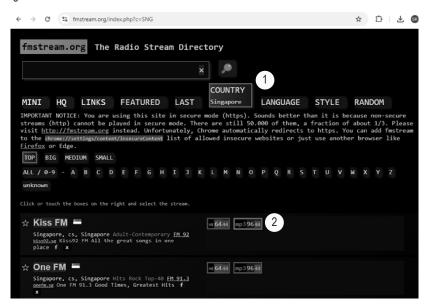

Among music streaming websites are:

surfmusic.de

fmstream.org We shall endeavor to provide URL soon and post them in website.

Below are the ways to locate the URL of stations from fmstream.org.

1. Open the online website

Open the website and locate the country required, example : Singapore

2. Right click the box

Right click and select "Inspect"

Locate the URL for the streaming source and copy this link address, choose either aac or mp3.Copy this address to the ison file, replacing the Preset Number's link.