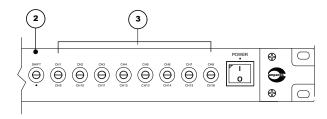

### 2. SHIFT KEY

When press and lits, it shall change the buttons to next page for Ch.9 to Ch.16.

### 3. CHANNEL BUTTONS

8 buttons are available to select the streaming channel from 1 to 8 and 9 to 16 when shift key is activated.

# **Operating the Unit**

Once all the setups are done, the user will only need to select the save stations. There are a total of 16 presets, with buttons 1 to 8 and with shift key, from 9 to 16.

To select a channel, press the required button (3) and will be indicated with green LED.

If the channel required is above 8, press Shift key ( 2 ), amber LED will lit at the button to indicate that the keys ( 3 ) are now designated as Ch.9 to Ch.18.

To adjust the volume, use the Menu button with Menu 1.0 : volume.