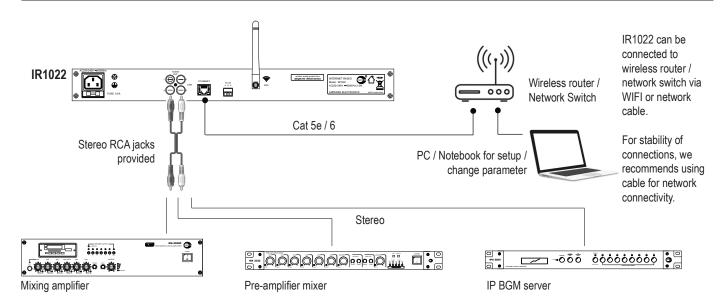

l from 1 to 8 and 9 to 16 when shift key is activated.

### 4. POWER SWITCH

This switch turn ON or OFF the ac incoming power. There is no DC back up for the device.

### 5. AC INLET

The device operates on 220 - 240 V AC with fused IEC socket. Use 0.5 A fuse for replacement.

### 6. GROUND TERMINAL

This is body ground, when required, ground it to reduce noise.

### 7. OUTPUT JACKS (RCA)

Output is Line level unbalanced with RCA Left and Right jacks.

#### 8. LAN PORT

Connect the device to LAN. Internet connectivity is required.

### 9. RS485 PORT

It is used for firmware updates and remote controls

### 10. WIFI ANTENNA

The device can be connected to LAN via Wi Fi. For smooth reception and loss of signal, wired connection is preferred.

PAGE 2 INTERNET RADIO

# **Connection Diagram**



# Setup

Some initial simple setup through the web interface is required for :

- Set the devices unique IP address
- Load the internet radio stations
- Set the front panel buttons for direct access to the radio stations.

To access the webpage, the default IP address is 192.168.0.100 with User and Passwords as "admin".





# **Settings**



PAGE 4 IR1022 | INTERNET RADIO

## **How to Download Radio Stations**

The URL link to the internet radios are normally pre-loaded for your convenience, based on the country it is sold. However, you may wish to change, add or delete certain stations to your desire.

The process of changing the stations may not be that straight forward, and hereby, follow the instructions below to perform station / preset alterations.

 Download Notepad++ to your PC