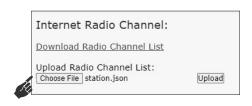

# **How to Download Radio Stations**

- Upload the revised json file to IR1022
  At IR1022 web interface, click the file to upload to the device
- 6. Reset power of IR1022

The changes will be effective once the device's power is reset, and you shall see the changes at the buttons.