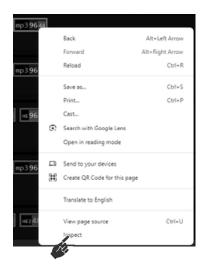

Open the website and locate the country required, example : Singapore

2. Right click the box

Right click and select "Inspect"

Locate the URL for the streaming source and copy this link address, choose either aac or mp3.Copy this address to the ison file, replacing the Preset Number's link.