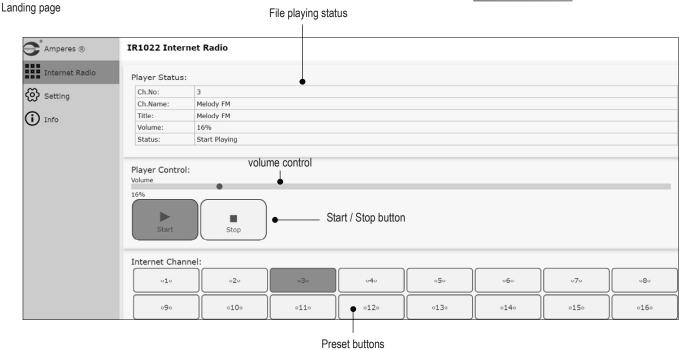

# Setup

Some initial simple setup through the web interface is required for :

- Set the devices unique IP address
- Load the internet radio stations
- Set the front panel buttons for direct access to the radio stations.

To access the webpage, the default IP address is 192.168.0.100 with User and Passwords as "admin".