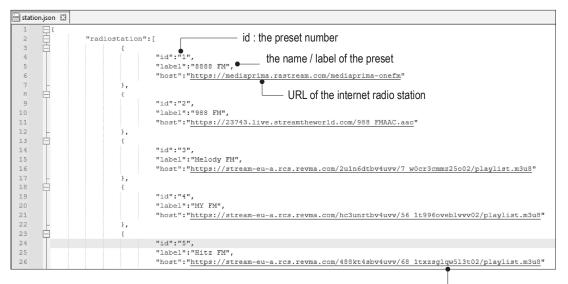

3. Run Notepad++ and open the file "station", you shall see the list of stations as previously downloaded to you device.

Screenshot of json file which shows the id ( preset number ), label of the id and the host address.

Once necessary changes has been made, save the file. Take note that the file must be save as "station" without adding any other unique name. The device may not recognise other names apart from the default "station"