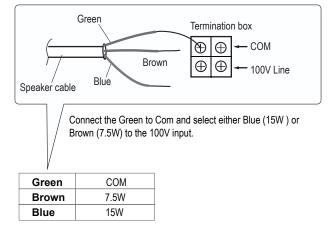

| 15W 100V          |
|------------------------------------|-------------------|
| Power tapping (100V Line)          | 7.5 / 15W         |
| Speaker                            | 5"                |
| Primary impedance (Ohm)            | 667 / 1.3 kOhm    |
| Secondary impedance (Ohm)          | 8                 |
| Frequency response @ 1 KHz +/- 3dB | 130 - 15 KHz      |
| SPL (1W / m @ 1 KHz)               | 91 dB             |
| Grille / enclosure                 | Aluminum          |
| Overall size mm                    | 138 (D) x 192 (D) |
| Weight                             | 2.00 kg           |
| Colour                             | White             |
|                                    |                   |

#### **Guide to Installations**



### **Speaker Termination Box**



Speaker termination box