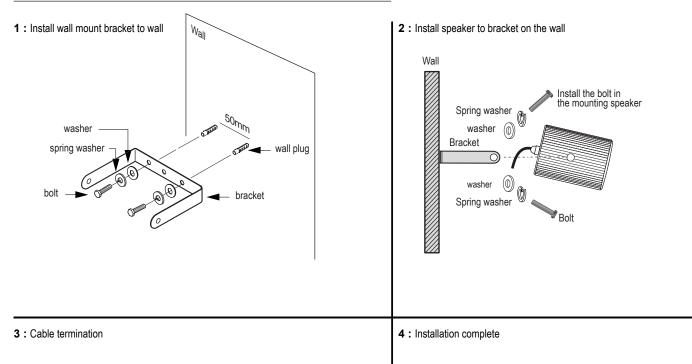

Power rating                       | 15W 100V          |
|------------------------------------|-------------------|
| Power tapping (100V Line)          | 7.5 / 15W         |
| Speaker                            | 5"                |
| Primary impedance (Ohm)            | 667 / 1.3 kOhm    |
| Secondary impedance (Ohm)          | 8                 |
| Frequency response @ 1 KHz +/- 3dB | 130 - 15 KHz      |
| SPL (1W / m @ 1 KHz)               | 91 dB             |
| Grille / enclosure                 | Aluminum          |
| Overall size mm                    | 138 (D) x 192 (D) |
| Weight                             | 2.00 kg           |
| Colour                             | White             |
|                                    |                   |

#### **Guide to Installations**



### **Speaker Termination Box**



Speaker termination box