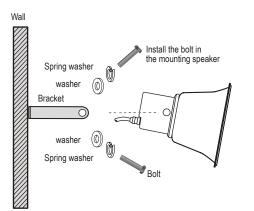

www.ampereselectronics.com

4: Install speaker to bracket on the wall

With the bracket securely installed to the wall, mount the horn speaker to the speaker bracket with the screw provided.

Tilt the angle of horn unit before final tightening of the speaker to the bracket.