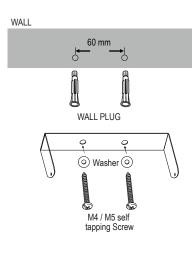

Recommended size for wall screw (not supplied in package):

|              | Diameter | Length |
|--------------|----------|--------|
| 1) Screw     | M4/M5    | 30mm   |
| 2) Wall Plug | 9mm      | 30mm   |

Dismantle the speaker bracket from the unit in preparation to install the speaker bracket to the wall.