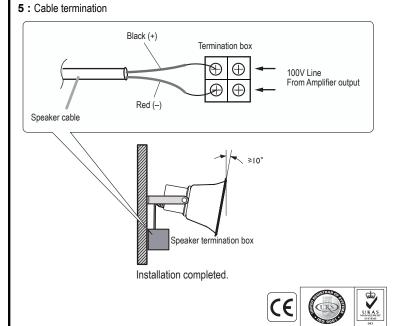

www.ampereselectronics.com

4: Install speaker to bracket on the wall

With the bracket securely installed to the wall, mount the horn speaker to the speaker bracket with the screw provided.

Tilt the angle of horn unit before final tightening of the speaker to the bracket.