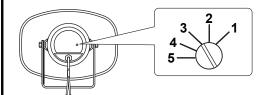

#### 3 : Setting the Input Power (Impedance )

Output power selection chart:

| Тар       | 1   | 2   | 3  | 4  | 5    |
|-----------|-----|-----|----|----|------|
| Power (W) | 30  | 15  | 10 | 5  | 3    |
| Imp (Ohm) | 330 | 670 | 1K | 2K | 3.3K |

Before fixing the horn to the speaker, adjust the power rating of the unit, to suit the site requirement.

Turn the rotary switch (on the rear side of the speaker) to set it to the desired input impedance using a slotted screwdriver.